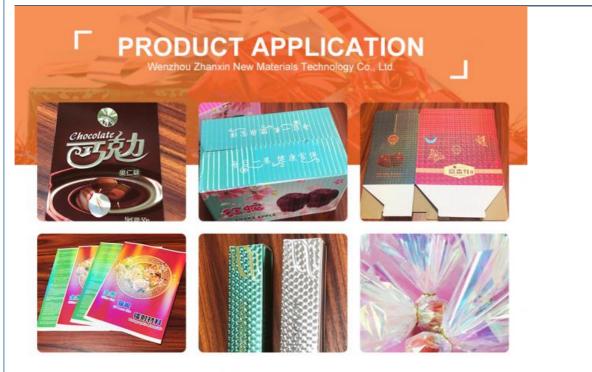

|
| Speed                               | 8~50m/min                                                                                                                                   |
| Remarks                             | Special laminations refer to those with thicker ink, solid color, high moisture content and bigger size paper.                              |
| Application<br>manual               | Adjust roller pressure and temperature according todifferent types of paper and ink.                                                        |
|                                     | When using the film for the first time or changing to other sizes,we recommend a small trial volume before going into fully mass lamination |









# Application And Customization





**Company Profile** 



# COMPANY PROFIL

Wenzhou Zhanxin New Materials Technology Co., Ltd.

### ABOUT OUS :

Wenzhou Zhanxin New Materials Technology Co., Ltd.

is located in Wan Yang Industrial City, Binhai Area, Pingyang, Wenzhou City .

The Zhanxin's a professional Manufacturer of

holographic lamination films, Thermal

holographic films ,Glitter film, 3D Lens film, cold stamping foil and packaging & printing materials in China.





Production Machine

#### OUR PRODUCTION ABILITY

- 1. The production of Holographic film is more than 60 tons per month.
- 2. The production capacity of cold stamping foil is 700000 square meters.
- 3. The production of 3D Lens holographic film and glitter film is 20 tons per month.

### **Exhibitions And Visions**

# EXHIBITIONS AND VISIONS

Wenzhou