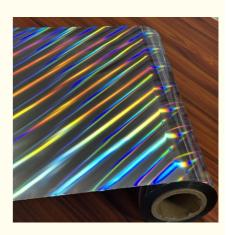

# Custom-Sized Printable Pillar of Light Metalized Holographic Plastic Film for **Boxes and Cards**

Holographic Film

Moisture Proof

Gift & Craft

- Soft
- Multiple Extrusion
- Opaque
- Package
- According To Customer's Require
- 23 Micron, 25 Micron
- BOPP And PET
- SHANGHAI, NINGBO

#### Enhance Your Product'S Appeal With Holographic Metallized Plastic Film Lamination Film